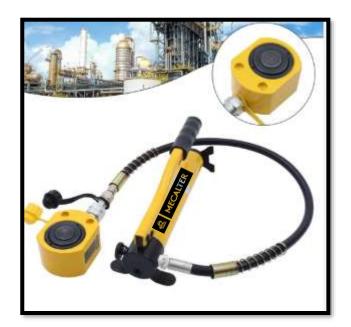

## **MECALTER Hydraulic Cylinder With Pump** Technical Data :-

| Self Height | Single Acting | Stroke |
|-------------|---------------|--------|
|             |               |        |
| 200mm       | 10150         | 150mm  |
| 205mm       | 20150         | 150mm  |
| 210mm       | 30150         | 150mm  |
| 215mm       | 50150         | 150mm  |
| 232mm       | 100150        | 150mm  |