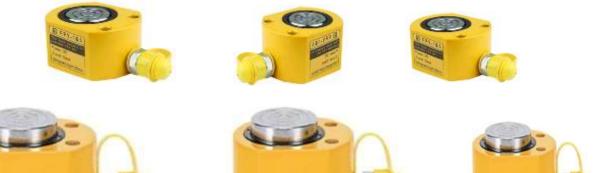

## **MECALTER Hydraulic Cylinder**

TECHNICAL DATA :-

| Tonnage<br>(T) | Self Height<br>(mm) | Stroke<br>(mm) | Outer<br>Diameter<br>(mm) | Inner<br>Diameter<br>(mm) | Weight<br>(Kg) | Effective<br>Area (mm) |
|----------------|---------------------|----------------|---------------------------|---------------------------|----------------|------------------------|
| 5              | 42                  | 8              | 64×48                     | 30                        | 0.7            | 9.61                   |
| 10             | 52                  | 12             | 83×65                     | 38                        | 1.6            | 15.89                  |
| 20             | 58                  | 14             | 99x80                     | 50                        | 2.75           | 33.16                  |
| 30             | 64                  | 14             | 118x100                   | 65                        | 5              | 50.24                  |
| 50             | 72                  | 16             | 148x128                   | 80                        | 8.5            | 78.5                   |
| 100            | 88                  | 22             | 188×165                   | 110                       | 19             | 143.06                 |