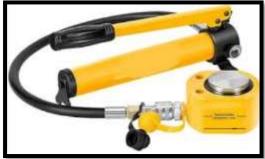

## **MECALTER Hydraulic Cylinder With Pump** Technical Data :-

| Self Height | Single Acting | Stroke |
|-------------|---------------|--------|
|             |               |        |
| 200mm       | 10150         | 150mm  |
| 205mm       | 20150         | 150mm  |
| 210mm       | 30150         | 150mm  |
| 215mm       | 50150         | 150mm  |
| 232mm       | 100150        | 150mm  |