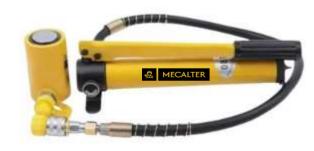

## **MECALTER Hydraulic Cylinder With Pump** Technical Data :-

| Self Height | Single Acting | Stroke |
|-------------|---------------|--------|
|             |               |        |
| 200mm       | 10150         | 150mm  |
| 205mm       | 20150         | 150mm  |
| 210mm       | 30150         | 150mm  |
| 215mm       | 50150         | 150mm  |
| 232mm       | 100150        | 150mm  |