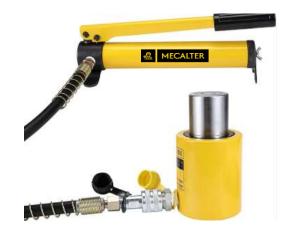

## **MECALTER Hydraulic Cylinder With Pump** Technical Data :-

| Self Height | Single Acting | Stroke |
|-------------|---------------|--------|
|             |               |        |
| 200mm       | 10150         | 150mm  |
| 205mm       | 20150         | 150mm  |
| 210mm       | 30150         | 150mm  |
| 215mm       | 50150         | 150mm  |
| 232mm       | 100150        | 150mm  |